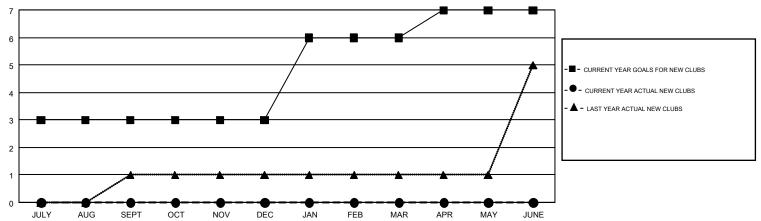

## GOALS AND ACTUAL NEW CLUBS CUMULATIVE

## GMT MONTHLY MEMBERSHIP PROGRESS REPORT

Results as of: 7/31/2018

Multiple District 26

LOCATION: MISSOURI

GMT: GREGORY GILLIAM

GMT CA 1

|               | Clubs         | 3         |               | Members               |                           |                         |                                                    |  |
|---------------|---------------|-----------|---------------|-----------------------|---------------------------|-------------------------|----------------------------------------------------|--|
|               | RESULTS FOR   | 2018-2019 |               | RESULTS FOR 2018-2019 |                           |                         |                                                    |  |
| QUARTER       | NEW CLUB GOAL | NEW CLUBS | DROPPED CLUBS | QUARTER               | MEMBER GROWTH NET<br>GOAL | MEMBER GROWTH<br>ACTUAL | DROPPED<br>MEMBERS ACTUAL<br>(including transfers) |  |
| JULY/AUG/SEPT | 3             | 0         | 0             | JULY/AUG/SEPT         | 60                        | 67                      | 64                                                 |  |
| OCT/NOV/DEC   | 0             | 0         | 0             | OCT/NOV/DEC           | 46                        | 0                       | 0                                                  |  |
| JAN/FEB/MAR   | 3             | 0         | 0             | JAN/FEB/MAR           | 92                        | 0                       | 0                                                  |  |
| APR/MAY/JUNE  | 1             | 0         | 0             | APR/MAY/JUNE          | 50                        | 0                       | 0                                                  |  |