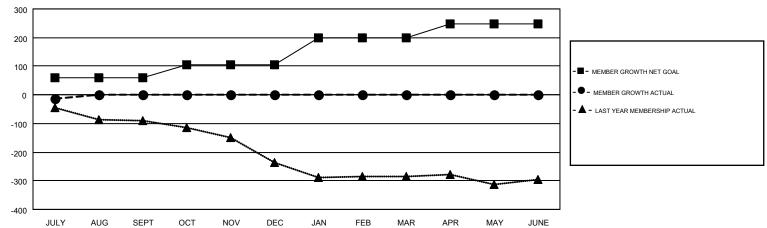

## GOALS AND ACTUAL MEMBERS CUMULATIVE

| DROPPED CLUBS: 0          |    | 28 CLUBS OF 329 ADDED 1 OR MORE | GENDER DISTE                    | GENDER DISTRIBUTION |       |  |
|---------------------------|----|---------------------------------|---------------------------------|---------------------|-------|--|
|                           |    | NEW MEMBERS                     | MALE                            | 6,456 (73.09%)      |       |  |
|                           |    |                                 | FEMALE                          | 2,377 (26.91%)      |       |  |
| DROPPED MEMBERS           |    |                                 |                                 |                     |       |  |
| DECEASED                  | 9  | CLICK HERE FOR CUMULATIVE       | TOTAL FAMILY UNIT MEMBERS       |                     | 1,523 |  |
| CLUB CANCELLED 0 OTHER 55 |    | MEMBERSHIP DATA                 |                                 |                     |       |  |
|                           |    |                                 | FAMILY MEMBERS PAYING HALF DUES |                     | 781   |  |
| TOTAL                     | 64 |                                 | Bolo                            |                     |       |  |

## GMT MONTHLY MEMBERSHIP PROGRESS REPORT

Results as of: 7/31/2018

Multiple District 26

LOCATION: MISSOURI

GMT: GREGORY GILLIAM

GMT CA 1

|               | Clubs         | 3         |               | Members               |                           |                         |                                                    |  |
|---------------|---------------|-----------|---------------|-----------------------|---------------------------|-------------------------|----------------------------------------------------|--|
|               | RESULTS FOR   | 2018-2019 |               | RESULTS FOR 2018-2019 |                           |                         |                                                    |  |
| QUARTER       | NEW CLUB GOAL | NEW CLUBS | DROPPED CLUBS | QUARTER               | MEMBER GROWTH NET<br>GOAL | MEMBER GROWTH<br>ACTUAL | DROPPED<br>MEMBERS ACTUAL<br>(including transfers) |  |
| JULY/AUG/SEPT | 3             | 0         | 0             | JULY/AUG/SEPT         | 60                        | 67                      | 64                                                 |  |
| OCT/NOV/DEC   | 0             | 0         | 0             | OCT/NOV/DEC           | 46                        | 0                       | 0                                                  |  |
| JAN/FEB/MAR   | 3             | 0         | 0             | JAN/FEB/MAR           | 92                        | 0                       | 0                                                  |  |
| APR/MAY/JUNE  | 1             | 0         | 0             | APR/MAY/JUNE          | 50                        | 0                       | 0                                                  |  |